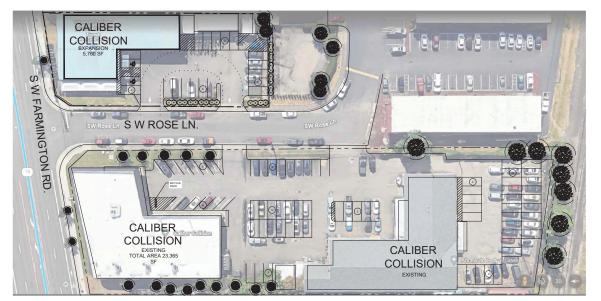

Approved by: Mila Gonzalez Lima 06/20/2024 2:08:59 PM

| SITE DATA                                           |               |                       |  |  |
|-----------------------------------------------------|---------------|-----------------------|--|--|
| EXISTING SQ. FT.                                    | = 2           | 23,365 SQ. FT. ±      |  |  |
| EXPANSION SQ.FT.                                    | =             | 5,760 SQ. FT. ±       |  |  |
| TOTAL BUILDING SQ.F                                 | T. = 2        | 29,125 SQ. FT. ±      |  |  |
| ACREAGE TOTAL                                       | =             | .49                   |  |  |
| MAP NUMBER:<br>15116BD00800, 15116B<br>15116BD00500 | BD00600,1511  | 6BD00500,             |  |  |
| FLOOD ZONE 'X' (OUT                                 | R PLAIN)      |                       |  |  |
| SETBACKS:<br>FRONT: NONE SIDE<br>REAR: 20'          |               | ING LOT<br>JTTING ST. |  |  |
| PROPOSED HEIGHT                                     | =             | EXTG                  |  |  |
| MAX. HEIGHT                                         | =             | 60'-0                 |  |  |
| ZONING                                              | GC (GENERAL   | COMMERCIAL            |  |  |
| USE AU                                              | TO BODY PAINT | REPAIR SHOP           |  |  |
| WATER                                               | (UTI          | LITY DISTRICT         |  |  |
| SEWER                                               | (UTI          | LITY DISTRICT         |  |  |
| PARKING CALCULATIONS                                |               |                       |  |  |
| OFFICE @ 1:XXX REQ                                  | 'D =          | XX                    |  |  |
| SHOP @ 1:XXX REQ'D                                  | =             | XX                    |  |  |
| CITY TOTAL REQUIRE                                  | D =           | XX                    |  |  |
| TOTAL PARKING SHO                                   | WN =          | 92                    |  |  |
| BICYCLE CALCULATION                                 | NS            |                       |  |  |
| SHORT TERM @ 1/500                                  | 0 =           | 2                     |  |  |
| LONG TERM @ 1/5000                                  | =             | 2                     |  |  |
| CITY TOTAL REQUIRE                                  | D =           | 4                     |  |  |
| TOTAL BICYCLE SHOW                                  | VN =          | 4                     |  |  |

## **CALIBER COLLISION**

CONCEPTUAL SITE PLAN

BEAVERTON, OR

DRAWN: CVO PROJECT#: SCHEM DATE: 24.03.22